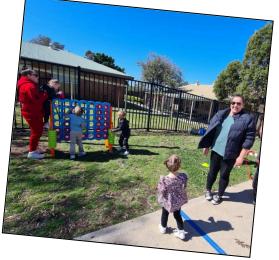

#### FETE NEWS

Firstly, we would like to say how pleased we were with such a great turn out to our school fete on Saturday. The weather had us all on edge but we couldn't have asked for a more perfect day. It was fantastic to see so much of our community coming out to support our amazing school.

We are busy tallying up receipts and doing calculations but should be able to announce the amount raised in the coming week.

We would like to take one last opportunity to thank all of the generous sponsors and supporters who supported our fete;

And of course our amazing staff and community volunteers who gave up their time to help out with the day.