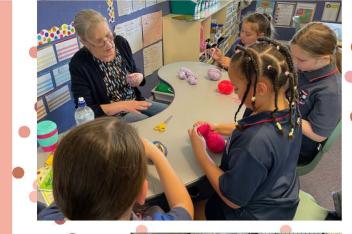

## PREPARING FOR THE

FETE

Last week, Stage 2 enjoyed preparing French knitting kits to sell at the school Fete.

Mrs G taught students how to ball wool to place into the kits.

3/4 Green mastered a packing production line, with each station being responsible for packing one part of the kit.

French \$3

Stall at the Fete

One student was chosen to create a short 'how-to' video to include with the kits.

Click on the QR code to see it.