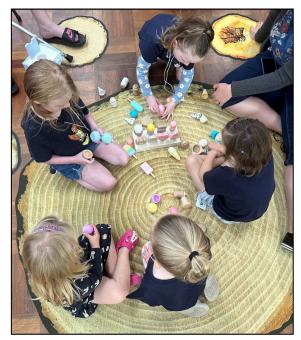

## PREPARING FOR THE

FETE

Last week, Stage 2 enjoyed preparing French knitting kits to sell at the school Fete.

Mrs G taught students how to ball wool to place into the kits.

3/4 Green mastered a packing production line, with each station being responsible for packing one part of the kit.

French \$3

Stall at the Fete

One student was chosen to create a short 'how-to' video to include with the kits.

Click on the QR code to see it.