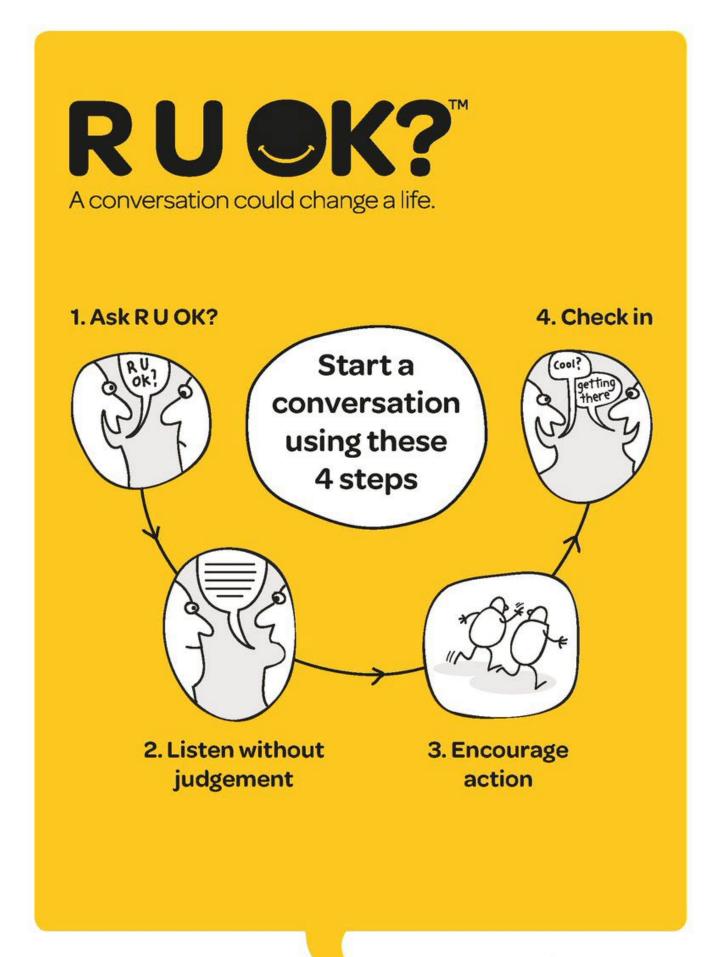

#### , in the second s

**R U OK Day** 

This Thursday we will be recognising R U OK Day to raise awareness of Mental Health and the need to reach out and support others. The theme for this year is "I'm here to hear", highlighting that people are there to listen if someone needs to talk. There are lots of great resources available on the R U OK website - ruok.org.au. Have a chat with your child over the week so that we can keep the conversation about mental health going.

Visit us at ruok.org.au