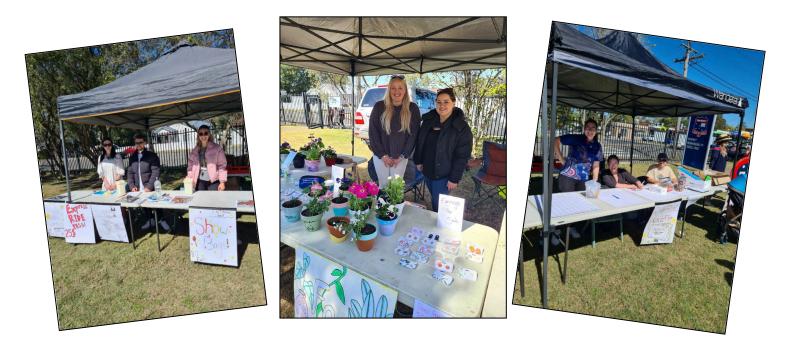

#### FETE NEWS

Firstly, we would like to say how pleased we were with such a great turn out to our school fete on Saturday. The weather had us all on edge but we couldn't have asked for a more perfect day. It was fantastic to see so much of our community coming out to support our amazing school.

We are busy tallying up receipts and doing calculations but should be able to announce the amount raised in the coming week.

We would like to take one last opportunity to thank all of the generous sponsors and supporters who supported our fete;

And of course our amazing staff and community volunteers who gave up their time to help out with the day.