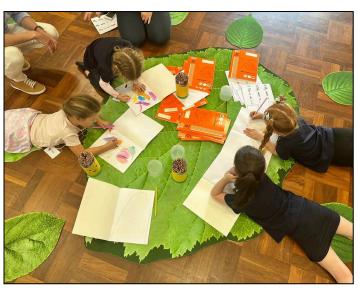

## PREPARING FOR THE

FETE

Last week, Stage 2 enjoyed preparing French knitting kits to sell at the school Fete.

Mrs G taught students how to ball wool to place into the kits.

3/4 Green mastered a packing production line, with each station being responsible for packing one part of the kit.

French \$3

Stall at the Fete

One student was chosen to create a short 'how-to' video to include with the kits.

Click on the QR code to see it.