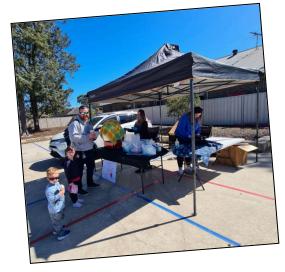

#### FETE NEWS

Firstly, we would like to say how pleased we were with such a great turn out to our school fete on Saturday. The weather had us all on edge but we couldn't have asked for a more perfect day. It was fantastic to see so much of our community coming out to support our amazing school.

We are busy tallying up receipts and doing calculations but should be able to announce the amount raised in the coming week.

We would like to take one last opportunity to thank all of the generous sponsors and supporters who supported our fete;

And of course our amazing staff and community volunteers who gave up their time to help out with the day.