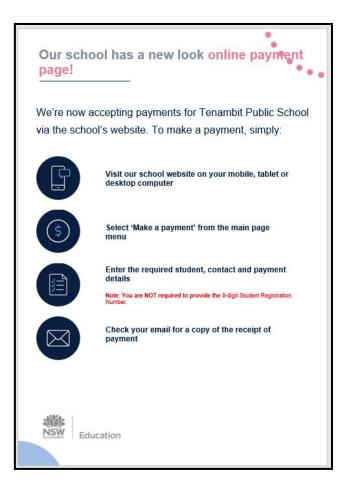

au before acquiring or using the service. For more information please vieit www.flexischools.com.au

#### From the Office

If sending cash in with your child to make a payment at the office, please ensure you send the correct money as we do not carry a float.

Our preferred payment option is via our online payment system on our website. Please go to the Tenambit Public School website and click on the blue 'Make a Payment' tab along the top.

Follow the instructions and enter your payment details etc. Please note, you are not required to enter the student registration number. Contact the office if you need assistance or have any enquiries. Thank you.

Please note when paying by EFTPOS at the school office, there is a minimum transaction amount of \$10.00 due to fees charged to the school.



# SCHOOL OFFICE HOURS 8.30am – 3.15pm



Tenambit Public School are seeking donations to support families who need some extra help this christmas and over the holidays.

Items needed include - new and unopened toys, art and craft kits / activities, christmas treats (puddings,biscuits, lollies & chocolates), pantry snacks (noodles, muesli bars, dried fruit, cake mixes) pantry staples (tinned food, pasta & sauce, rice) soft drinks / cordial, toiletries

For more information call Scott M-W at the office



#### Festive everyday snacks

We all love to share food to celebrate, even at school. You can avoid the sugar high and over indulgence on sometimes foods by adding more everyday foods to your festive spread.

There are lots of bright, colourful and healthy options for your festive snacks