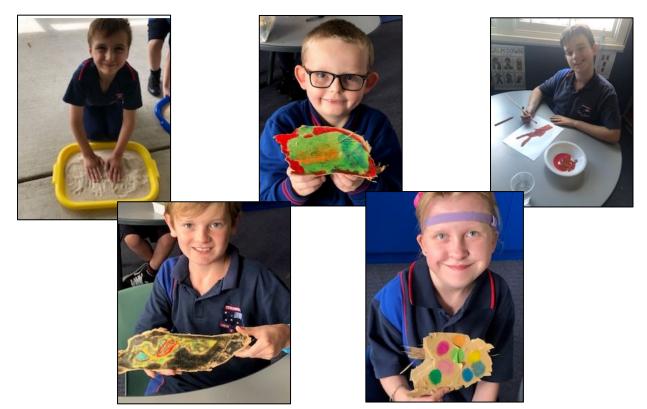

**K-6 Green** have enjoyed producing artwork inspired by Pete Cromer. They have appreciated describing the different shapes they have seen like a tear drop, fat F and lots of circles. K-6 Green loved the vivid colours used.

**K-6 Red** have been learning about Aboriginal Art and have had great fun applying the different techniques to their own artwork.